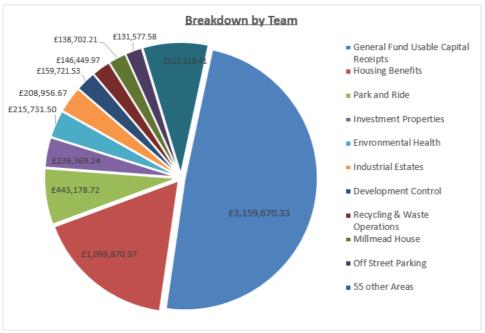

## **Directorates Summary**

| Service                              | Not due yet | Overdue by less<br>than 30 days | Overdue<br>between 31 & 60<br>days | Overdue<br>between 61 & 90<br>days | Overdue between 3 to 12 months | Overdue by<br>more than 12<br>months | Total Debt |
|--------------------------------------|-------------|---------------------------------|------------------------------------|------------------------------------|--------------------------------|--------------------------------------|------------|
| Assets and Property                  | 70,643      | (385)                           | (14,846)                           | 179,434                            | 226,358                        | 165,877                              | 627,082    |
| Charities Team                       |             |                                 |                                    |                                    | 600                            |                                      | 600        |
| Commercial Services                  | 17,718      | 55,727                          | 5,587                              | 10,368                             | 477,225                        | 14,620                               | 581,244    |
| Communication & Customer Services    |             | 1,078                           |                                    |                                    | 669                            | 1,196                                | 2,943      |
| Community Services                   | 1,321       | 1,075                           | 359                                | 53,343                             | 12,399                         | 48,385                               | 116,882    |
| Environmental Services               | 31,931      | 17,369                          | 38,782                             | 87,450                             | 92,400                         | 101,504                              | 369,435    |
| Finance                              | 8,179       | 4,742                           | 1,356                              | 2,447                              | 101,771                        | 1,029,862                            | 1,148,357  |
| General Fund Usable Capital Receipts | 3,133,665   |                                 |                                    |                                    |                                | 26,005                               | 3,159,670  |
| Housing Services                     |             | 6,844                           | 1,943                              |                                    | 1,392                          | 1,500                                | 11,680     |
| HRA Service Delivery                 | 6,541       | 131                             | 4,838                              | 17,957                             | 33,257                         | 50,534                               | 113,258    |
| Legal & Democratic Services          | 38,184      | 0                               | 11,499                             |                                    | 1,545                          | 486                                  | 51,714     |
| Local Authority Short Term Creditors |             |                                 |                                    |                                    | 0                              |                                      | 0          |
| Long Term Debtors                    |             |                                 |                                    |                                    |                                | 7,333                                | 7,333      |
| Organisational Development           |             |                                 |                                    |                                    |                                | 593                                  | 593        |
| Other Short Term Creditors           | 0           | 0                               | 22,484                             |                                    | 0                              | 7,213                                | 29,697     |
| Other Short Term Debtors             |             |                                 |                                    |                                    | (66)                           | 3,839                                | 3,773      |
| Planning & Development               | 47,983      | 41,237                          | 31,320                             | 1,640                              | 22,960                         | 4,822                                | 149,963    |
| Regeneration & Planning Policy       |             |                                 | 70,356                             |                                    |                                |                                      | 70,356     |
| Regulatory Services                  | 4,497       | 2,650                           | 250                                | 1,733                              | 223,062                        | 19,200                               | 251,391    |
| S106 GF CONTRIBUTIONS                |             |                                 |                                    |                                    | 79,412                         |                                      | 79,412     |
| #N/A                                 | 33,291      | (1,716)                         | (37,793)                           | (69,140)                           | (208,790)                      | (35,889)                             | (320,037)  |
| Grand Total                          | 3,393,953   | 128,753                         | 136,134                            | 285,233                            | 1,064,193                      | 1,447,080                            | 6,455,345  |